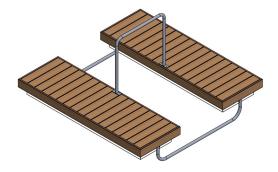

Launching and recovering a kayak is made enjoyable by using the kayak slip dock. This dock has overall dimensions of 8' x 8' and a 3' x 8' slip, the slip creates a safe entry and exit point to your kayak. The Kayak Drive-Thru Dock is our most basic dock package and like the rest of our slip docks, can be accessorized with a safe launch that makes transitioning to and from your kayak even more comfortable.

## Kayak Drive-Thru Dock Package

## PACKAGE INCLUDES

30" x 8' x 8" Framed Float (2) Underwater Connector (2) Overhead Assist Bar (1)