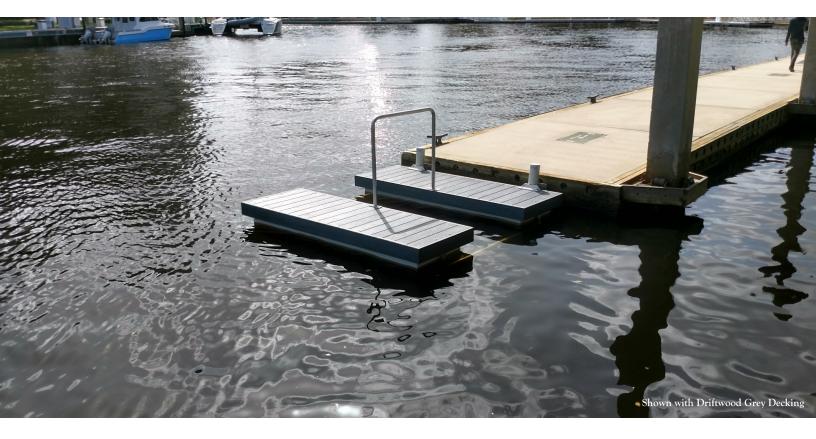

Launching and recovering a kayak is made enjoyable by using the kayak slip dock. This dock has overall dimensions of 8' x 8' and a 3' x 8' slip, the slip creates a safe entry and exit point to your kayak. The Kayak Drive-Thru Dock is our most basic dock package and like the rest of our slip docks, can be accessorized with a safe launch that makes transitioning to and from your kayak even more comfortable.

## Kayak Drive-Thru Dock Package

## PACKAGE INCLUDES

30" x 8' x 8" Framed Float (2) Underwater Connector (2) Overhead Assist Bar (1)