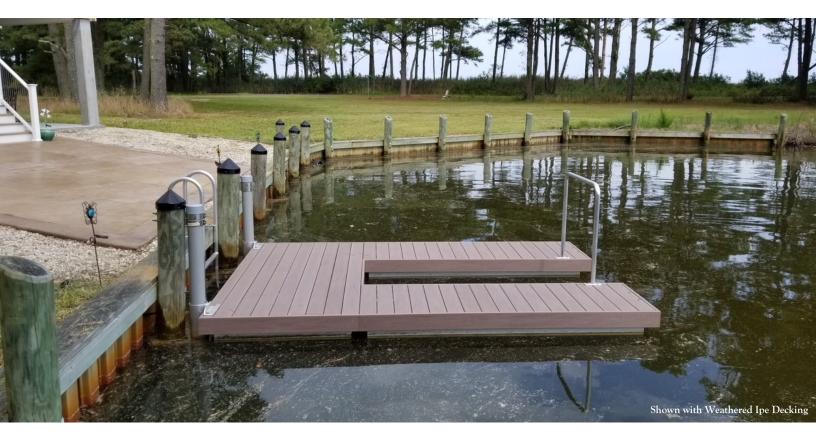

Providing plenty of surface space and stability, our 8'x12' Kayak Slip Dock is the most popular kayak dock setup. The continuous overhead assist bar further increases ease of use and makes launching and recovering a kayak easy for any level paddler. The Kayak Slip Dock can be upgraded further to include the Safe Launch accessory which provides additional comfort and stability by keeping the kayak in place during entry and exit.

## 8' x 12' Kayak Slip Dock Package KD-8X12

## **PACKAGE INCLUDES**

4' x 8' Framed Float (1) 30" x 8' Framed Float (2) S-Style Connector (2) TC-Style Connector (2) Underwater Connector (1) Overhead Assist Bar (1)