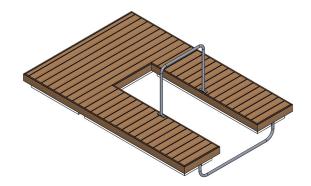

Providing plenty of surface space and stability, our 8'x12' Kayak Slip Dock is the most popular kayak dock setup. The continuous overhead assist bar further increases ease of use and makes launching and recovering a kayak easy for any level paddler. The Kayak Slip Dock can be upgraded further to include the Safe Launch accessory which provides additional comfort and stability by keeping the kayak in place during entry and exit.

## 8' x 12' Kayak Slip Dock Package KD-8X12

## **PACKAGE INCLUDES**

4' x 8' Framed Float (1) 30" x 8' Framed Float (2) S-Style Connector (2) TC-Style Connector (2) Underwater Connector (1) Overhead Assist Bar (1)