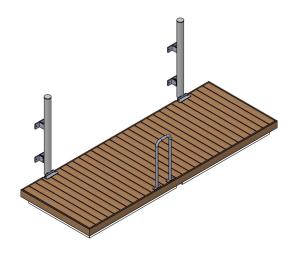

Our unique manufacturing process enables us to create a low profile 5'x14' floating dock for paddleboarders that has a freeboard as low as 6" from the water. This provides a safe, stable and almost water level surface to launch your SUP from. The waist high railing provides even more stability as you get on and off of your Paddleboard.

## 5' x 14' Paddleboard Dock Package

PD-5X14

## **PACKAGE INCLUDES**

5' x 7' x 8" Framed Float (2) S-Style Connector (2) Paddleboard Railing (1) Slide Assembly (2)

White \$3,301 – PVC Decking Upgrade \$5,121

Dock Package does not include Attachment Methods, Brackets or Accessories shown unless noted. AccuDock reserves the right to change prices at any time without notice. Prices listed on any other affiliate websites may not be accepted. AccuDock sells floating dock products and accessories through a number of different online channels and AccuDock cannot always control when they are updated. AccuDock reserves the right not to accept a price listed on an affiliate site.