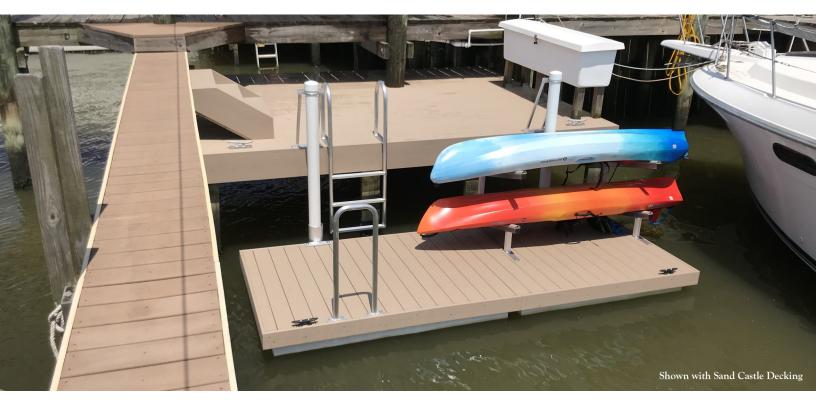

Our unique manufacturing process enables us to create a low profile 5'x14' floating dock for paddleboarders that has a freeboard as low as 6" from the water. This provides a safe, stable and almost water level surface to launch your SUP from. The waist high railing provides even more stability as you get on and off of your Paddleboard.

## 5' x 14' Paddleboard Dock Package

PD-5X14

## **PACKAGE INCLUDES**

5' x 7' x 8" Framed Float (2) S-Style Connector (2) Paddleboard Railing (1) Slide Assembly (2)

White \$3,301 – PVC Decking Upgrade \$5,121

Dock Package does not include Attachment Methods, Brackets or Accessories shown unless noted. AccuDock reserves the right to change prices at any time without notice. Prices listed on any other affiliate websites may not be accepted. AccuDock sells floating dock products and accessories through a number of different online channels and AccuDock cannot always control when they are updated. AccuDock reserves the right not to accept a price listed on an affiliate site.