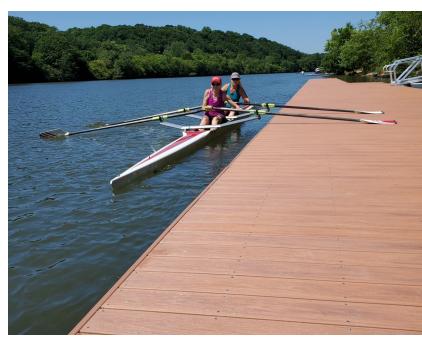

AccuDock is the #1 trusted manufacturer for Championship Rowing Docks worldwide. Our docks come in fully welded sections that will arrive at your site for easy installation and removal during winter months. For those who are avid rowers, we can customize a dock that works best for you.

## Benefits of Choosing AccuDock

- ⋄ 5.5" (14cm) Freeboard with Access Ramps Available
- ♦ Customize to any Length or Width
- ♦ Low Maintenance
- Made in the USA

## **Rowing Product Line**

Low Freeboard Rowing Docks

Rowing Launch Docks

Rowing Start Docks

Rowing Venue Design/Build Assistance

OUR FLOATING DOCKS CAN BE BUILT TO ANY REQUIREMENT, SHAPE OR SIZE. CONTACT US FOR CUSTOM SIZE REQUESTS.