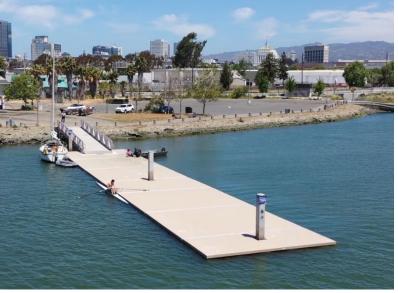

AccuDock is the #1 trusted manufacturer for Championship Rowing Docks worldwide. Our docks come in fully welded sections that will arrive at your site for easy installation and removal during winter months. For those who are avid rowers, we can customize a dock that works best for you.

## **Rowing Product Line**

Low Freeboard Rowing Docks

Rowing Launch Docks

Rowing Start Docks

Rowing Venue Design/Build Assistance

OUR FLOATING DOCKS CAN BE BUILT TO ANY REQUIREMENT, SHAPE OR SIZE. CONTACT US FOR CUSTOM SIZE REQUESTS.