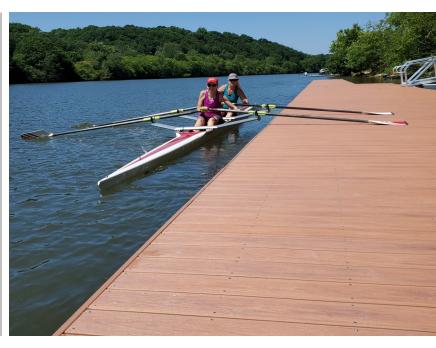

AccuDock is the #1 trusted manufacturer for Championship Rowing Docks worldwide. Our docks come in fully welded sections that will arrive at your site for easy installation and removal during winter months. For those who are avid rowers, we can customize a dock that works best for you.

## Benefits of Choosing AccuDock

- ⋄ 5.5" (14cm) Freeboard with Access Ramps Available
- Customize to any Length or Width
- Low Maintenance
- Made in the USA

## **Rowing Product Line**

Low Freeboard Rowing Docks

Rowing Launch Docks

Rowing Start Docks

Rowing Venue Design/Build Assistance

OUR FLOATING DOCKS CAN BE BUILT TO ANY REQUIREMENT, SHAPE OR SIZE. CONTACT US FOR CUSTOM SIZE REQUESTS.