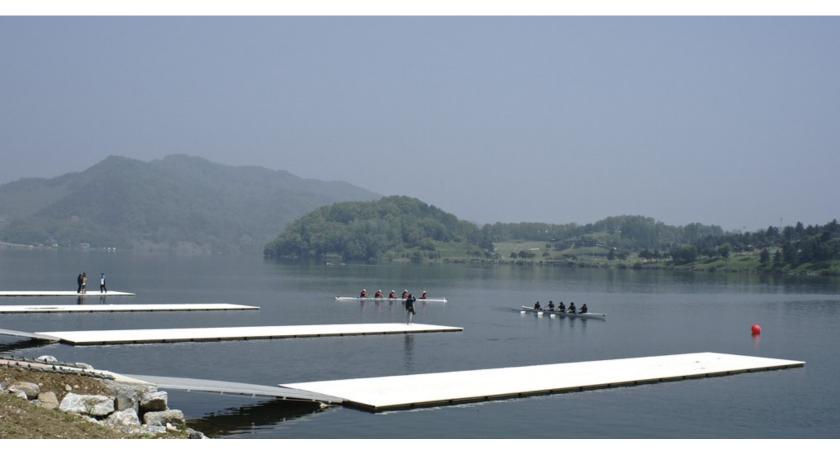

AccuDock is the #1 trusted manufacturer for Championship Rowing Docks worldwide. Our docks come in fully welded sections that will arrive at your site for easy installation and removal during winter months. For those who are avid rowers, we can customize a dock that works best for you.

## **Rowing Product Line**

Low Freeboard Rowing Docks

Rowing Launch Docks

Rowing Start Docks

Rowing Venue Design/Build Assistance

OUR FLOATING DOCKS CAN BE BUILT TO ANY REQUIREMENT, SHAPE OR SIZE. CONTACT US FOR CUSTOM SIZE REQUESTS.