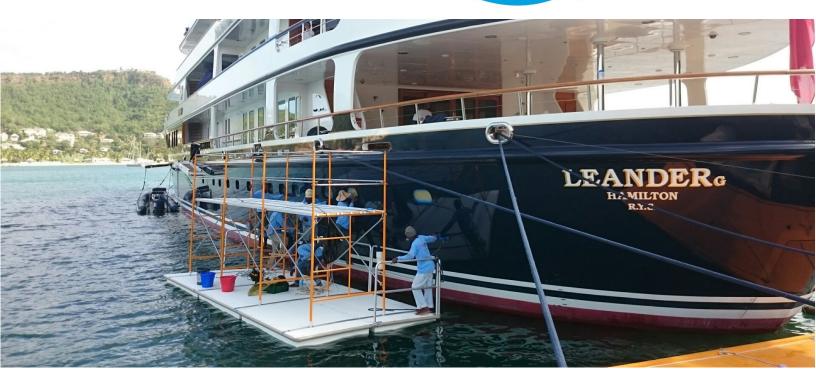

Our primary importance in any scaffolding system project is safety, functionality, and quality. Our commitment has always been to manufacture quality products that meet the needs of almost every waterfront construction, repair, or maintenance project. The 10' x 16' platform features a bump strip around the perimeter, a double railing on both 10' sides and one 16' side. This Scaffolding Dock Package also includes a single walking level scaffold system by others, as well as mounting pads to accept the scaffold legs with hardware to bolt in position.

## PACKAGE INCLUDES

5' x 8' x 8" Framed Float (4) S-Style Connectors with Bumpstrip (4) H-Style Connector (1) Scaffolding by others with Tie-Down Brackets (2) 36' Double Railing 52' Installed Bumpstrip 8" Cleat (4)