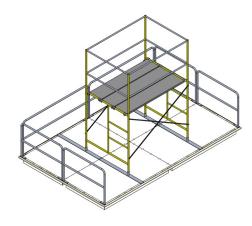

Our primary importance in any scaffolding system project is safety, functionality, and quality. Our commitment has always been to manufacture quality products that meet the needs of almost every waterfront construction, repair, or maintenance project. The 10' x 16' platform features a bump strip around the perimeter, a double railing on both 10' sides and one 16' side. This Scaffolding Dock Package also includes a single walking level scaffold system by others, as well as mounting pads to accept the scaffold legs with hardware to bolt in position.

## PACKAGE INCLUDES

5' x 8' x 8" Framed Float (4) S-Style Connectors with Bumpstrip (4) H-Style Connector (1) Scaffolding by others with Tie-Down Brackets (2) 36' Double Railing 52' Installed Bumpstrip 8" Cleat (4)