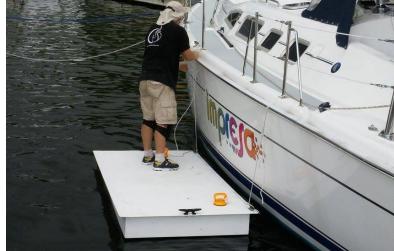

All AccuDock work floats have a non-skid UV resistant surface and are manufactured using expanded EPS foam encased in HDPE flat sheets providing a safe, comfortable and stable work surface. AccuDock work floats are perfect for a variety of residential and commercial uses such as repairing, cleaning or painting a boat.

FRAMED FLOATS ARE USED TO MAKE LARGER WORK FLOATS LIKE THE ONE FEATURED ON THE RIGHT PHOTO ABOVE.

CONTACT US FOR CUSTOM SIZE REQUESTS AND PRICING.

FOR MORE INFORMATION CALL 954.785.7557 OR EMAIL SALES@ACCUDOCK.COM WWW.ACCUDOCK.COM