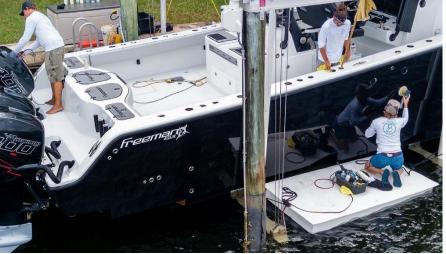

All AccuDock work floats have a non-skid UV resistant surface and are manufactured using expanded EPS foam encased in HDPE flat sheets providing a safe, comfortable and stable work surface. AccuDock work floats are perfect for a variety of residential and commercial uses such as repairing, cleaning or painting a boat.

FRAMED FLOATS ARE USED TO MAKE LARGER WORK FLOATS LIKE THE ONE FEATURED ON THE RIGHT PHOTO ABOVE.

CONTACT US FOR CUSTOM SIZE REQUESTS AND PRICING.

FOR MORE INFORMATION CALL 954.785.7557 OR EMAIL SALES@ACCUDOCK.COM WWW.ACCUDOCK.COM