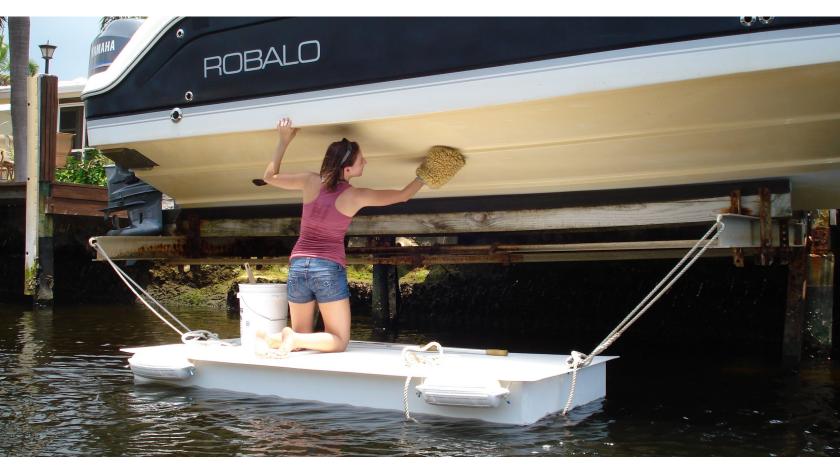

All AccuDock work floats have a non-skid UV resistant surface and are manufactured using expanded EPS foam encased in HDPE flat sheets providing a safe, comfortable and stable work surface. AccuDock work floats are perfect for a variety of residential and commercial uses such as repairing, cleaning or painting a boat.

## What is the surface texture?

The surface is the same plastic as the sides and bottoms. It is a non-skid levant texture finish which is a slightly raised texture providing excellent traction. The surface is not slippery when wet and because of the white color, it is cool to the touch even during hot summer months.

FRAMED FLOATS ARE USED TO MAKE LARGER WORK FLOATS LIKE THE ONE FEATURED ON THE RIGHT PHOTO ABOVE.

CONTACT US FOR CUSTOM SIZE REQUESTS AND PRICING.

FOR MORE INFORMATION CALL 954.785.7557 OR EMAIL SALES@ACCUDOCK.COM WWW.ACCUDOCK.COM